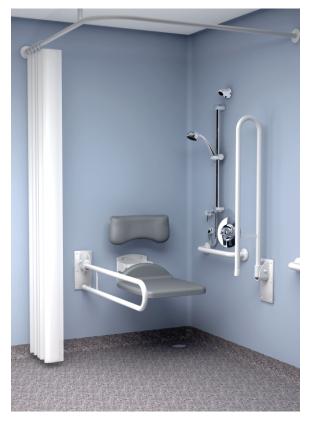

#### **Pack Contents**

#### Shower valve and kit -

Concealed shower valve

Diverter

Riser rail, hose, handset and overhead shower

#### Shower seat with backrest

#### Rails -

Intacare 600mm support rails x 3

Intacare 765mm hinged support rail x 2

Intacare 450mm support rail x 1

Retro hook x 1

Shower curtain and rail

1200mm x 1200mm angled shower rail with ceiling support x 1

1000mm x 1200mm shower curtain x 2

Intatec limited,
Airfiled Industrial Estate,
Hixon,
Stafford
ST18 OPF
T. 01889 272180
F. 01889 272181
E. sales@intatec.co.uk
www.intatec.co.uk | www.antiscald.co.uk