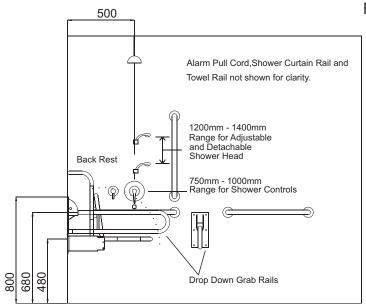

\*NOTE. The drawing on page 2 illustrated a left hand layout, for right hand layouts this must be reversed.

- Complies with document M of the Building Regulations and BS8300:2009
- Lantac approved pack
- TMV3 approved shower
- Operating pressure range of 0.2 to 5 bar
- Available in white or blue

#### Shower valve and kit -

Concealed shower valve

Diverter

Riser rail, hose, handset and overhead shower

#### Shower seat with backrest

#### Rails -

Intacare 600mm support rails x 3

Intacare 765mm hinged support rail x 2

Intacare 450mm support rail x 1

Retro hook x 1

Shower curtain and rail

1200mm x 1200mm angled shower rail with ceiling support x 1