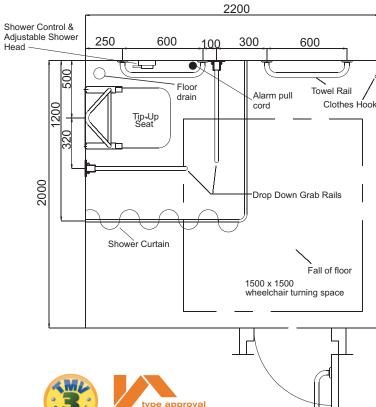

\*NOTE. The drawing on page 2 illustrated a left hand layout, for right hand layouts this must be reversed.

- Complies with document M of the Building Regulations and BS8300:2009
- Lantac approved pack
- TMV3 approved shower
- Operating pressure range of 0.2 to 5 bar
- Available in white or blue

#### Shower valve and kit -

Concealed shower valve

Diverter

Riser rail, hose, handset and overhead shower

#### Shower seat with backrest

#### Rails -

Intacare 600mm support rails x 3

Intacare 765mm hinged support rail x 2

Intacare 450mm support rail x 1

Retro hook x 1

Shower curtain and rail

1200mm x 1200mm angled shower rail with ceiling support x 1

1000mm x 1200mm shower curtain x 2

Intatec limited,
Airfiled Industrial Estate,
Hixon,
Stafford
ST18 OPF
T. 01889 272180
F. 01889 272181
E. sales@intatec.co.uk
www.intatec.co.uk | www.antiscald.co.uk